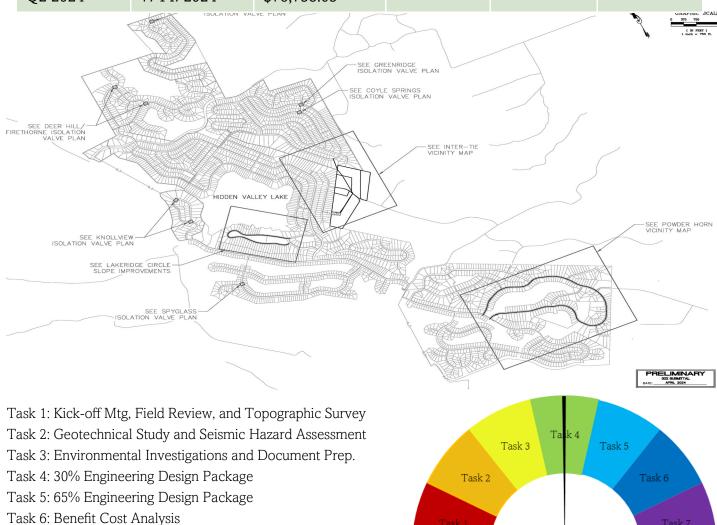

eports and Memorandum



| Expense Pd. | Request Date | Request Amt. | NOP Amt.    | Warrant    | Difference |
|-------------|--------------|--------------|-------------|------------|------------|
| Q4 2022     | 01/10/2023   | \$1,450.49   | \$978.95    | 02/14/2023 | 35 Days    |
| Q1 2023     | 04/08/2023   | \$34,543.03  | \$23,313.44 | 05/05/2023 | 27 Days    |
| Q2 2023     | 7/10/2023    | \$46,174.40  | \$31,163.56 | 09/11/2023 | 63 days    |
| Q3 2023     | 10/11/2023   | \$44,243.75  | \$29,860.55 | 11/6/2023  | 26 days    |
| Q4 2023     | 1/10/2024    | \$43,584.34  | \$29,415.51 | 2/7/24     | 28 days    |
| Q1 2024     | 4/15/2024    | \$28,893.99  | \$18,470.76 | 6/3/24     | 49 days    |
| Q2 2024     | 7/14/2024    | \$76,738.03  |             |            |            |





Quarterly Reporting
Risk & Vulnerability assessment
7/11/24 HMPC & Public meeting #2
Follow-up data requests

9/18-19/24 HMPC (Mitigation Strategy) Meeting

| Expense Pd. | Request Date | Request Amt. | NOP Amt.   | Warrant | Difference |
|-------------|--------------|--------------|------------|---------|------------|
| Pre Award   | 7/14/2024    | \$1,680.73   | \$1,108.15 |         |            |
| Q1 2024     | 7/14/2024    | \$3,871.45   | \$2,552.56 |         |            |
| Q2 2024     | 7/14/2024    | \$23,269.32  |            |         |            |

## Hidden Valley Lake Community Services District Local Hazard Mitigation Plan March 2020











# Other Project Updates

## **FLASHES**

- 6/27 Ad Hoc (AM), Special Meeting (PM) for director approval of application
- 6/28 A