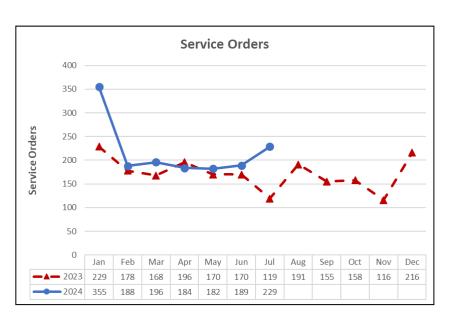

-----|------|------------------------------------|------|--|--|--|--|
| New (current month)                | 0    | New (current month)                | 0    |  |  |  |  |
| Residential (previous month)       | 2479 | Residential (previous month)       | 1491 |  |  |  |  |
| Commercial & Govt (previous month) | 38   | Commercial & Govt (previous month) | 15   |  |  |  |  |
| Total Water Connections:           | 2517 | Total Wastewater Connections:      | 1506 |  |  |  |  |

|         | Precipitation                      |         |  |  |  |  |  |  |  |
|---------|------------------------------------|---------|--|--|--|--|--|--|--|
| July    | July Previous Year July Historical |         |  |  |  |  |  |  |  |
| 0.00 in | 0.00 in                            | 0.01 in |  |  |  |  |  |  |  |





|                 | Hours |            |
|-----------------|-------|------------|
| Overtime Hours: | 93    | \$4,333.86 |













| Vehi        | cle Mileage |
|-------------|-------------|
| Vehicle     | Mileage     |
| HV1         | 1,971       |
| HV2         | 865         |
| Truck 2     | 1,394       |
| Truck 3     | 266         |
| Truck 4     | 38          |
| New Truck 6 | 1,722       |
| Truck 7     | 1,853       |
| Truck 8     | 0           |
| Truck 9     | 0           |
| Tractor     | 2.10 hours  |
| Vac Truck   | 68.20       |
| Excavator   | 1.00 hours  |
| Skid Steer  | 1.80 hours  |

| Fuel Tank Use   |        |        |  |  |  |  |  |  |  |
|-----------------|--------|--------|--|--|--|--|--|--|--|
| Gasoline Diesel |        |        |  |  |  |  |  |  |  |
|