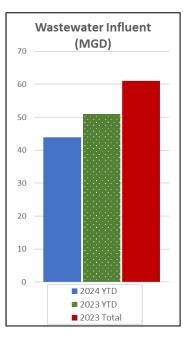

| 0    |  |  |  |  |
| Residential (previous month)       | 2479 | Residential (previous month)       | 1491 |  |  |  |  |
| Commercial & Govt (previous month) | 38   | Commercial & Govt (previous month) | 15   |  |  |  |  |
| Total Water Connections:           | 2517 | Total Wastewater Connections:      | 1506 |  |  |  |  |

|         | Precipitation                      |         |  |  |  |  |  |  |  |
|---------|------------------------------------|---------|--|--|--|--|--|--|--|
| July    | July Previous Year July Historical |         |  |  |  |  |  |  |  |
| 0.00 in | 0.00 in                            | 0.01 in |  |  |  |  |  |  |  |





|                 | Hours |            |
|-----------------|-------|------------|
| Overtime Hours: | 93    | \$4,333.86 |













| Vehi        | cle Mileage |
|-------------|-------------|
| Vehicle     | Mileage     |
| HV1         | 1,971       |
| HV2         | 865         |
| Truck 2     | 1,394       |
| Truck 3     | 266         |
| Truck 4     | 38          |
| New Truck 6 | 1,722       |
| Truck 7     | 1,853       |
| Truck 8     | 0           |
| Truck 9     | 0           |
| Tractor     | 2.10 hours  |
| Vac Truck   | 68.20       |
| Excavator   | 1.00 hours  |
| Skid Steer  | 1.80 hours  |

| Fuel Tank Use   |        |        |  |  |  |  |  |  |  |
|-----------------|--------|--------|--|--|--|--|--|--|--|
| Gasoline Diesel |        |        |  |  |  |  |  |  |  |
| Tank Meter      | 330.20 | 236.50 |  |  |  |  |  |  |  |
| Fuel Log        | 329.20 | 235.30 |  |  |  |  |  |  |  |





# **Groundwater D