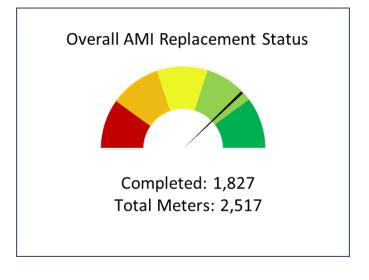

,333.86 |













| Vehi        | cle Mileage |
|-------------|-------------|
| Vehicle     | Mileage     |
| HV1         | 1,971       |
| HV2         | 865         |
| Truck 2     | 1,394       |
| Truck 3     | 266         |
| Truck 4     | 38          |
| New Truck 6 | 1,722       |
| Truck 7     | 1,853       |
| Truck 8     | 0           |
| Truck 9     | 0           |
| Tractor     | 2.10 hours  |
| Vac Truck   | 68.20       |
| Excavator   | 1.00 hours  |
| Skid Steer  | 1.80 hours  |

| Fuel Tank Use   |        |        |  |  |  |  |  |  |  |
|-----------------|--------|--------|--|--|--|--|--|--|--|
| Gasoline Diesel |        |        |  |  |  |  |  |  |  |
| Tank Meter      | 330.20 | 236.50 |  |  |  |  |  |  |  |
| Fuel Log        | 329.20 | 235.30 |  |  |  |  |  |  |  |





# **Groundwater Data**

# Drawdown

# **Recharge Rate**

July: 106%

August: 100%

| VA/-1 | 1.4                      | 960    | _     |       |              |       |       |       |       |       |       |       |          |       |
|-------|--------------------------|--------|-------|-------|--------------|-------|-------|-------|-------|-------|-------|-------|----------|-------|
| Wel   | 14                       | 950    |       |       |              |       |       |       |       |       |       |       |          |       |
|       |                          | 940    |       |       | <b>-</b>     |       |       |       |       |       |       |       |          |       |
|       | Elevation                | 930    | F     |       | <b>-</b> · . |       |       | 1     |