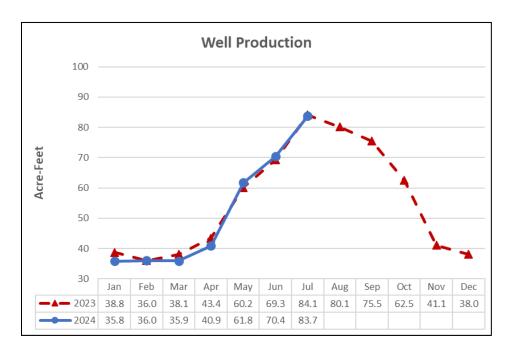

month)                | 0    |  |  |  |  |
| Residential (previous month)       | 2479 | Residential (previous month)       | 1491 |  |  |  |  |
| Commercial & Govt (previous month) | 38   | Commercial & Govt (previous month) | 15   |  |  |  |  |
| Total Water Connections:           | 2517 | Total Wastewater Connections:      | 1506 |  |  |  |  |

|         | Precipitation                      |         |  |  |  |  |  |  |  |
|---------|------------------------------------|---------|--|--|--|--|--|--|--|
| July    | July Previous Year July Historical |         |  |  |  |  |  |  |  |
| 0.00 in | 0.00 in                            | 0.01 in |  |  |  |  |  |  |  |





|                 | Hours |            |
|-----------------|-------|------------|
| Overtime Hours: | 93    | \$4,333.86 |













| Vehi        | cle Mileage |
|-------------|-------------|
| Vehicle     | Mileage     |
| HV1         | 1,971       |
| HV2         | 865         |
| Truck 2     | 1,394       |
| Truck 3     | 266         |
| Truck 4     | 38          |
| New Truck 6 | 1,722       |
| Truck 7     | 1,853       |
| Truck 8     | 0           |
| Truck 9     | 0           |
| Tractor     | 2.10 hours  |
| Vac Truck   | 68.20       |
| Excavator   | 1.00 hours  |
| Skid Steer  | 1.80 hours  |

| Fuel Tank Use   |        |        |  |  |  |  |  |  |  |
|-----------------|--------|--------|--|--|--|--|--|--|--|
| Gasoline Diesel |        |        |  |  |  |  |  |  |  |
| Tank Meter      | 330.20 | 236.50 |  |  |  |  |  |  |  |
| Fuel Log        | 329.20 | 235.30 |  |  |  |  |  |  |  |





# **Gro