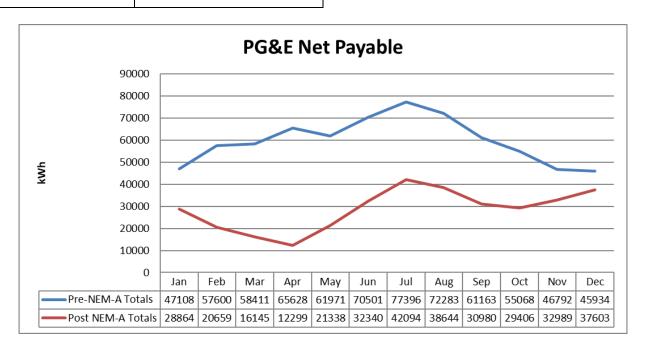

33.86 |













| Vehi        | cle Mileage |
|-------------|-------------|
| Vehicle     | Mileage     |
| HV1         | 1,971       |
| HV2         | 865         |
| Truck 2     | 1,394       |
| Truck 3     | 266         |
| Truck 4     | 38          |
| New Truck 6 | 1,722       |
| Truck 7     | 1,853       |
| Truck 8     | 0           |
| Truck 9     | 0           |
| Tractor     | 2.10 hours  |
| Vac Truck   | 68.20       |
| Excavator   | 1.00 hours  |
| Skid Steer  | 1.80 hours  |

| Fuel Tank Use   |        |        |  |  |  |  |  |  |  |
|-----------------|--------|--------|--|--|--|--|--|--|--|
| Gasoline Diesel |        |        |  |  |  |  |  |  |  |
| Tank Meter      | 330.20 | 236.50 |  |  |  |  |  |  |  |
| Fuel Log        | 329.20 | 235.30 |  |  |  |  |  |  |  |





# **Groundwater Data**

# Drawdown

# **Recharge Rate**

July: 106%

August: 100%

| VA/-1 | 1.4                      | 960    | _     |       |              |       |       |       |       |       |       |       |          |       |
|-------|--------------------------|--------|-------|-------|--------------|-------|-------|-------|-------|-------|-------|-------|----------|-------|
| Wel   | 14                       | 950    |       |       |              |       |       |       |       |       |       |       |          |       |
|       |                          | 940    |       |       | <b>-</b>     |       |       |       |       |       |       |       |          |       |
|       | Elevation                | 930    | F     |       | <b>-</b> · . |       |       | 1     |