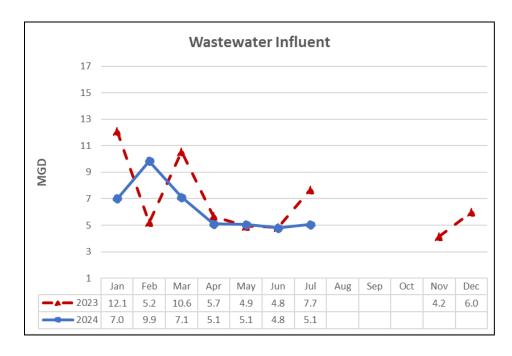

| 0    |  |  |  |  |
| Residential (previous month)       | 2479 | Residential (previous month)       | 1491 |  |  |  |  |
| Commercial & Govt (previous month) | 38   | Commercial & Govt (previous month) | 15   |  |  |  |  |
| Total Water Connections:           | 2517 | Total Wastewater Connections:      | 1506 |  |  |  |  |

|         | Precipitation                      |         |  |  |  |  |  |  |  |
|---------|------------------------------------|---------|--|--|--|--|--|--|--|
| July    | July Previous Year July Historical |         |  |  |  |  |  |  |  |
| 0.00 in | 0.00 in                            | 0.01 in |  |  |  |  |  |  |  |





|                 | Hours |            |
|-----------------|-------|------------|
| Overtime Hours: | 93    | \$4,333.86 |













| Vehi        | cle Mileage |
|-------------|-------------|
| Vehicle     | Mileage     |
| HV1         | 1,971       |
| HV2         | 865         |
| Truck 2     | 1,394       |
| Truck 3     | 266         |
| Truck 4     | 38          |
| New Truck 6 | 1,722       |
| Truck 7     | 1,853       |
| Truck 8     | 0           |
| Truck 9     | 0           |
| Tractor     | 2.10 hours  |
| Vac Truck   | 68.20       |
| Excavator   | 1.00 hours  |
| Skid Steer  | 1.80 hours  |

| Fuel Tank Use   |        |        |  |  |  |  |  |  |  |
|-----------------|--------|--------|--|--|--|--|--|--|--|
| Gasoline Diesel |        |        |  |  |  |  |  |  |  |
| Tank Meter      | 330.20 | 236.50 |  |  |  |  |  |  |  |
| Fuel Log        | 329.20 | 235.30 |  |  |  |  |  |  |  |





# **Groundwater