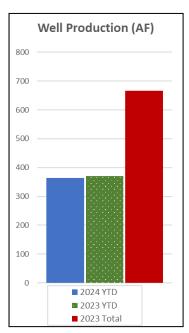

onth)                | 0    |  |  |  |  |
| Residential (previous month)       | 2479 | Residential (previous month)       | 1491 |  |  |  |  |
| Commercial & Govt (previous month) | 38   | Commercial & Govt (previous month) | 15   |  |  |  |  |
| Total Water Connections:           | 2517 | Total Wastewater Connections:      | 1506 |  |  |  |  |

|         | Precipitation                      |         |  |  |  |  |  |  |  |
|---------|------------------------------------|---------|--|--|--|--|--|--|--|
| July    | July Previous Year July Historical |         |  |  |  |  |  |  |  |
| 0.00 in | 0.00 in                            | 0.01 in |  |  |  |  |  |  |  |





|                 | Hours |            |
|-----------------|-------|------------|
| Overtime Hours: | 93    | \$4,333.86 |













| Vehi        | cle Mileage |
|-------------|-------------|
| Vehicle     | Mileage     |
| HV1         | 1,971       |
| HV2         | 865         |
| Truck 2     | 1,394       |
| Truck 3     | 266         |
| Truck 4     | 38          |
| New Truck 6 | 1,722       |
| Truck 7     | 1,853       |
| Truck 8     | 0           |
| Truck 9     | 0           |
| Tractor     | 2.10 hours  |
| Vac Truck   | 68.20       |
| Excavator   | 1.00 hours  |
| Skid Steer  | 1.80 hours  |

| Fuel Tank Use   |        |        |  |  |  |  |  |  |  |
|-----------------|--------|--------|--|--|--|--|--|--|--|
| Gasoline Diesel |        |        |  |  |  |  |  |  |  |
| Tank Meter      | 330.20 | 236.50 |  |  |  |  |  |  |  |
| Fuel Log        | 329.20 | 235.30 |  |  |  |  |  |  |  |





# **Groun