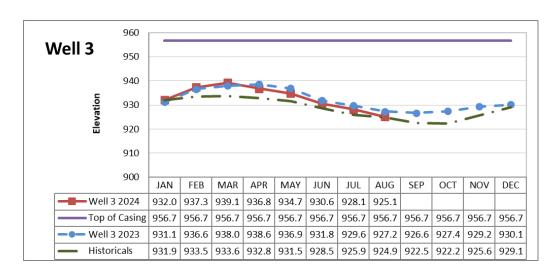

|       |          |       |       |       |       |          |          |       |
|                  |          | JAN   | FEB   | MAR   | APR   | MAY      | JUN   | JUL   | AUG   | SEP   | OCT      | NOV      | DEC   |
| <b>──</b> Well 2 | 2 2024   | 932.8 | 939.6 | 942.2 | 939.7 | 937.8    | 932.3 | 929.1 | 925.4 |       |          |          |       |
| ——Тор o          | f Casing | 959.4 | 959.4 | 959.4 | 959.4 | 959.4    | 959.4 | 959.4 | 959.4 | 959.4 | 959.4    | 959.4    | 959.4 |
| —•— Well 2       | 2 2023   | 929.1 | 940.0 | 940.8 | 943.0 | 938.9    | 935.4 | 931.3 | 928.1 | 926.1 | 927.6    | 929.9    | 930.6 |
| — Histor         | ricals   | 931.8 | 935.5 | 935.9 | 935.0 | 933.0    | 930.4 | 927.4 | 925.3 | 922.4 | 921.9    | 924.9    | 928.3 |

July: 103%

August: 101%



# Water System Highlights

- Service line repair on Knollview Dr, Powder Horn Rd, Hidden Valley Rd, and Greenridge Rd.
- AMI meter replacements
- Meter reads 7/25—26 & 7/29—30
- Routine maintenance and operations

# Wastewater System Highlights

- The SCADA PC underwent warranty-covered repairs due to a power supply failure.
- Routine maintenance and operations

# Water Resources Specialist Highlights

- Attended the Hazard Mitigation Planning Committee—Risk Assessment meeting.
- · Organized, scanned, and repaired as-builts and documents
- Lead Service Line Inventory (LSLI) 57% complete
- Database maintenance, reports, and SOP development

## Association of California Water Agencies—Committee Highlights

#### **Energy Committee**

No updates.

#### **Water Quality Committee**

#### **Hex