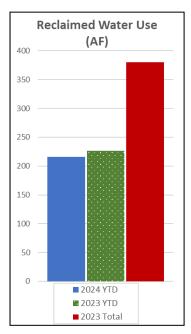

)                | 0    |  |  |  |  |
| Residential (previous month)       | 2479 | Residential (previous month)       | 1491 |  |  |  |  |
| Commercial & Govt (previous month) | 38   | Commercial & Govt (previous month) | 15   |  |  |  |  |
| Total Water Connections:           | 2517 | Total Wastewater Connections:      | 1506 |  |  |  |  |

|         | Precipitation                      |         |  |  |  |  |  |  |  |
|---------|------------------------------------|---------|--|--|--|--|--|--|--|
| July    | July Previous Year July Historical |         |  |  |  |  |  |  |  |
| 0.00 in | 0.00 in                            | 0.01 in |  |  |  |  |  |  |  |





|                 | Hours |            |
|-----------------|-------|------------|
| Overtime Hours: | 93    | \$4,333.86 |













| Vehi        | cle Mileage |
|-------------|-------------|
| Vehicle     | Mileage     |
| HV1         | 1,971       |
| HV2         | 865         |
| Truck 2     | 1,394       |
| Truck 3     | 266         |
| Truck 4     | 38          |
| New Truck 6 | 1,722       |
| Truck 7     | 1,853       |
| Truck 8     | 0           |
| Truck 9     | 0           |
| Tractor     | 2.10 hours  |
| Vac Truck   | 68.20       |
| Excavator   | 1.00 hours  |
| Skid Steer  | 1.80 hours  |

| Fuel Tank Use   |        |        |  |  |  |  |  |  |  |
|-----------------|--------|--------|--|--|--|--|--|--|--|
| Gasoline Diesel |        |        |  |  |  |  |  |  |  |
| Tank Meter      | 330.20 | 236.50 |  |  |  |  |  |  |  |
| Fuel Log        | 329.20 | 235.30 |  |  |  |  |  |  |  |





# **Groundwat