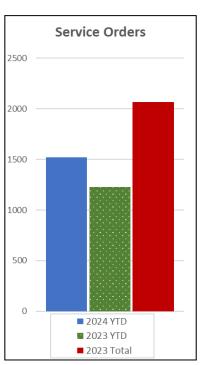

---|------|------------------------------------|------|--|--|--|--|
| New (current month)                | 0    | New (current month)                | 0    |  |  |  |  |
| Residential (previous month)       | 2479 | Residential (previous month)       | 1491 |  |  |  |  |
| Commercial & Govt (previous month) | 38   | Commercial & Govt (previous month) | 15   |  |  |  |  |
| Total Water Connections:           | 2517 | Total Wastewater Connections:      | 1506 |  |  |  |  |

|         | Precipitation                      |         |  |  |  |  |  |  |  |
|---------|------------------------------------|---------|--|--|--|--|--|--|--|
| July    | July Previous Year July Historical |         |  |  |  |  |  |  |  |
| 0.00 in | 0.00 in                            | 0.01 in |  |  |  |  |  |  |  |





|                 | Hours |            |
|-----------------|-------|------------|
| Overtime Hours: | 93    | \$4,333.86 |













| Vehi        | cle Mileage |
|-------------|-------------|
| Vehicle     | Mileage     |
| HV1         | 1,971       |
| HV2         | 865         |
| Truck 2     | 1,394       |
| Truck 3     | 266         |
| Truck 4     | 38          |
| New Truck 6 | 1,722       |
| Truck 7     | 1,853       |
| Truck 8     | 0           |
| Truck 9     | 0           |
| Tractor     | 2.10 hours  |
| Vac Truck   | 68.20       |
| Excavator   | 1.00 hours  |
| Skid Steer  | 1.80 hours  |

| Fuel Tank Use   |        |        |  |  |  |  |  |  |  |
|-----------------|--------|--------|--|--|--|--|--|--|--|
| Gasoline Diesel |        |        |  |  |  |  |  |  |  |
| Ta