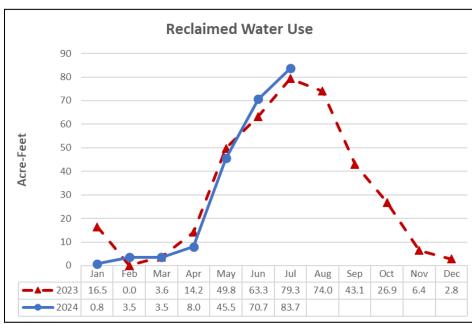

th)                | 0    |  |  |  |  |
| Residential (previous month)       | 2479 | Residential (previous month)       | 1491 |  |  |  |  |
| Commercial & Govt (previous month) | 38   | Commercial & Govt (previous month) | 15   |  |  |  |  |
| Total Water Connections:           | 2517 | Total Wastewater Connections:      | 1506 |  |  |  |  |

|         | Precipitation                      |         |  |  |  |  |  |  |  |
|---------|------------------------------------|---------|--|--|--|--|--|--|--|
| July    | July Previous Year July Historical |         |  |  |  |  |  |  |  |
| 0.00 in | 0.00 in                            | 0.01 in |  |  |  |  |  |  |  |





|                 | Hours |            |
|-----------------|-------|------------|
| Overtime Hours: | 93    | \$4,333.86 |













| Vehi        | cle Mileage |
|-------------|-------------|
| Vehicle     | Mileage     |
| HV1         | 1,971       |
| HV2         | 865         |
| Truck 2     | 1,394       |
| Truck 3     | 266         |
| Truck 4     | 38          |
| New Truck 6 | 1,722       |
| Truck 7     | 1,853       |
| Truck 8     | 0           |
| Truck 9     | 0           |
| Tractor     | 2.10 hours  |
| Vac Truck   | 68.20       |
| Excavator   | 1.00 hours  |
| Skid Steer  | 1.80 hours  |

| Fuel Tank Use   |        |        |  |  |  |  |  |  |  |
|-----------------|--------|--------|--|--|--|--|--|--|--|
| Gasoline Diesel |        |        |  |  |  |  |  |  |  |
| Tank Meter      | 330.20 | 236.50 |  |  |  |  |  |  |  |
| Fuel Log        | 329.20 | 235.30 |  |  |  |  |  |  |  |





# **Groundw