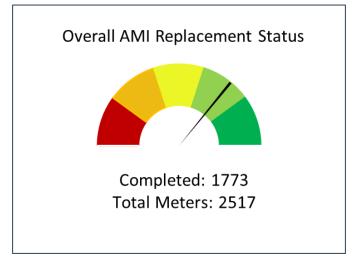

|  |  |
| Truck 3         | 348        |  |  |  |  |  |  |
| Truck 4         | 1,731      |  |  |  |  |  |  |
| New Truck 6     | 1,032      |  |  |  |  |  |  |
| Truck 7         | 2,515      |  |  |  |  |  |  |
| Truck 8         | 0          |  |  |  |  |  |  |
| Truck 9         | 343        |  |  |  |  |  |  |
| Tractor         | 4.30 hours |  |  |  |  |  |  |
| Vac Truck       | 64.00      |  |  |  |  |  |  |
| Excavator       | 1.40 hours |  |  |  |  |  |  |
| Skid Steer      | 5.70 hours |  |  |  |  |  |  |

| Fuel Tank Use   |        |        |  |  |  |  |  |  |
|-----------------|--------|--------|--|--|--|--|--|--|
| Gasoline Diesel |        |        |  |  |  |  |  |  |
| Tank Meter      | 351.30 | 146.90 |  |  |  |  |  |  |
| Fuel Log        | 350.60 | 146.80 |  |  |  |  |  |  |





# **Groundwater Data**

# Drawdown

# **Recharge Rate**

April: 110%

May: 109%

|    |                 | 960      |       |       |              |       |       |       |       |       |       |       |          |       |
|----|-----------------|----------|-------|-------|--------------|-------|-------|-------|-------|-------|-------|-------|----------|-------|
| We | II 4            | 950      |       |       |              |       |       |       |       |       |       |       |          |       |
|    |                 | 940      |       |       | <b>-</b>     | 4     |       |       |       |       |       |       |          |       |
|    | Elevation       | 930      | F     |       | <b>-</b> • • |       |       | *     | •     |       |       |       |          | . •   |
|