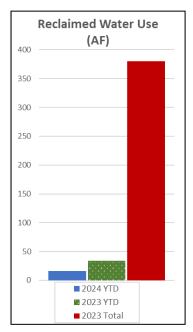

|  |  |  |
| Residential (previous month)       | 2479 | Residential (previous month)       | 1491 |  |  |  |
| Commercial & Govt (previous month) | 38   | Commercial & Govt (previous month) | 15   |  |  |  |
| Total Water Connections:           | 2517 | Total Wastewater Connections:      | 1506 |  |  |  |

| Precipitation |                                      |         |  |  |  |  |  |  |  |
|---------------|--------------------------------------|---------|--|--|--|--|--|--|--|
| April         | April Previous Year April Historical |         |  |  |  |  |  |  |  |
| 0.83 in       | 0.04 in                              | 2.32 in |  |  |  |  |  |  |  |





|                 | Hours |            |
|-----------------|-------|------------|
| Overtime Hours: | 34.00 | \$1,664.13 |













| Vehicle Mileage |            |  |  |  |  |  |  |
|-----------------|------------|--|--|--|--|--|--|
| Vehicle         | Mileage    |  |  |  |  |  |  |
| Truck 2         | 1,140      |  |  |  |  |  |  |
| Truck 3         | 348        |  |  |  |  |  |  |
| Truck 4         | 1,731      |  |  |  |  |  |  |
| New Truck 6     | 1,032      |  |  |  |  |  |  |
| Truck 7         | 2,515      |  |  |  |  |  |  |
| Truck 8         | 0          |  |  |  |  |  |  |
| Truck 9         | 343        |  |  |  |  |  |  |
| Tractor         | 4.30 hours |  |  |  |  |  |  |
| Vac Truck       | 64.00      |  |  |  |  |  |  |
| Excavator       | 1.40 hours |  |  |  |  |  |  |
| Skid Steer      | 5.70 hours |  |  |  |  |  |  |

| Fuel Tank Use   |        |        |  |  |  |  |  |  |
|-----------------|----