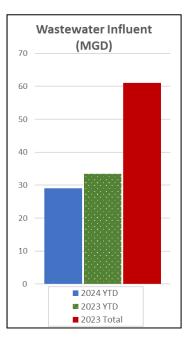

|  |  |  |
| Residential (previous month)       | 2479 | Residential (previous month)       | 1491 |  |  |  |
| Commercial & Govt (previous month) | 38   | Commercial & Govt (previous month) | 15   |  |  |  |
| Total Water Connections:           | 2517 | Total Wastewater Connections:      | 1506 |  |  |  |

| Precipitation |                                      |         |  |  |  |  |  |  |  |
|---------------|--------------------------------------|---------|--|--|--|--|--|--|--|
| April         | April Previous Year April Historical |         |  |  |  |  |  |  |  |
| 0.83 in       | 0.04 in                              | 2.32 in |  |  |  |  |  |  |  |





|                 | Hours |            |
|-----------------|-------|------------|
| Overtime Hours: | 34.00 | \$1,664.13 |













| Vehicle Mileage |            |  |  |  |  |  |  |
|-----------------|------------|--|--|--|--|--|--|
| Vehicle         | Mileage    |  |  |  |  |  |  |
| Truck 2         | 1,140      |  |  |  |  |  |  |
| Truck 3         | 348        |  |  |  |  |  |  |
| Truck 4         | 1,731      |  |  |  |  |  |  |
| New Truck 6     | 1,032      |  |  |  |  |  |  |
| Truck 7         | 2,515      |  |  |  |  |  |  |
| Truck 8         | 0          |  |  |  |  |  |  |
| Truck 9         | 343        |  |  |  |  |  |  |
| Tractor         | 4.30 hours |  |  |  |  |  |  |
| Vac Truck       | 64.00      |  |  |  |  |  |  |
| Excavator       | 1.40 hours |  |  |  |  |  |  |
| Skid Steer      | 5.70 hours |  |  |  |  |  |  |

| Fuel Tank Use   |        |        |  |  |  |  |  |  |
|-----------------|--------