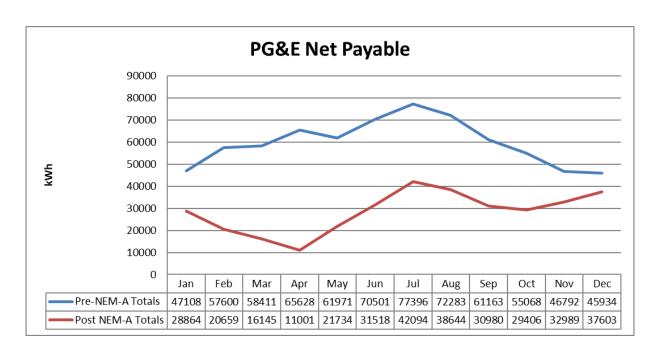

|  |
| Truck 3         | 348        |  |  |  |  |  |  |
| Truck 4         | 1,731      |  |  |  |  |  |  |
| New Truck 6     | 1,032      |  |  |  |  |  |  |
| Truck 7         | 2,515      |  |  |  |  |  |  |
| Truck 8         | 0          |  |  |  |  |  |  |
| Truck 9         | 343        |  |  |  |  |  |  |
| Tractor         | 4.30 hours |  |  |  |  |  |  |
| Vac Truck       | 64.00      |  |  |  |  |  |  |
| Excavator       | 1.40 hours |  |  |  |  |  |  |
| Skid Steer      | 5.70 hours |  |  |  |  |  |  |

| Fuel Tank Use   |        |        |  |  |  |  |  |  |
|-----------------|--------|--------|--|--|--|--|--|--|
| Gasoline Diesel |        |        |  |  |  |  |  |  |
| Tank Meter      | 351.30 | 146.90 |  |  |  |  |  |  |
| Fuel Log        | 350.60 | 146.80 |  |  |  |  |  |  |





# **Groundwater Data**

# Drawdown

# **Recharge Rate**

April: 110%

May: 109%

|    |                 | 960      |       |       |              |       |       |       |       |       |       |       |          |       |
|----|-----------------|----------|-------|-------|--------------|-------|-------|-------|-------|-------|-------|-------|----------|-------|
| We | II 4            | 950      |       |       |              |       |       |       |       |       |       |       |          |       |
|    |                 | 940      |       |       | <b>-</b>     | 4     |       |       |       |       |       |       |          |       |
|    | Elevation       | 930      | F     |       | <b>-</b> • • |       |       | *     | •     |       |       |       |          | . •   |
|    |