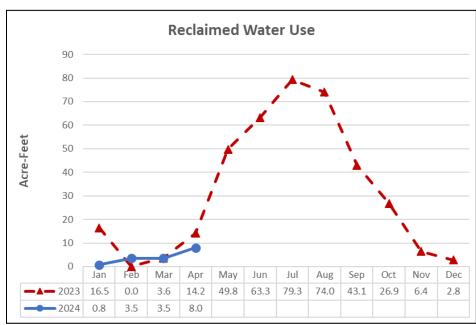

0    |  |  |  |
| Residential (previous month)       | 2479 | Residential (previous month)       | 1491 |  |  |  |
| Commercial & Govt (previous month) | 38   | Commercial & Govt (previous month) | 15   |  |  |  |
| Total Water Connections:           | 2517 | Total Wastewater Connections:      | 1506 |  |  |  |

| Precipitation |                                      |         |  |  |  |  |  |  |  |
|---------------|--------------------------------------|---------|--|--|--|--|--|--|--|
| April         | April Previous Year April Historical |         |  |  |  |  |  |  |  |
| 0.83 in       | 0.04 in                              | 2.32 in |  |  |  |  |  |  |  |





|                 | Hours |            |
|-----------------|-------|------------|
| Overtime Hours: | 34.00 | \$1,664.13 |













| Vehicle Mileage |            |  |  |  |  |  |  |
|-----------------|------------|--|--|--|--|--|--|
| Vehicle         | Mileage    |  |  |  |  |  |  |
| Truck 2         | 1,140      |  |  |  |  |  |  |
| Truck 3         | 348        |  |  |  |  |  |  |
| Truck 4         | 1,731      |  |  |  |  |  |  |
| New Truck 6     | 1,032      |  |  |  |  |  |  |
| Truck 7         | 2,515      |  |  |  |  |  |  |
| Truck 8         | 0          |  |  |  |  |  |  |
| Truck 9         | 343        |  |  |  |  |  |  |
| Tractor         | 4.30 hours |  |  |  |  |  |  |
| Vac Truck       | 64.00      |  |  |  |  |  |  |
| Excavator       | 1.40 hours |  |  |  |  |  |  |
| Skid Steer      | 5.70 hours |  |  |  |  |  |  |

| Fuel Tank Use   |        |        |  |  |  |  |  |  |
|-----------------|--