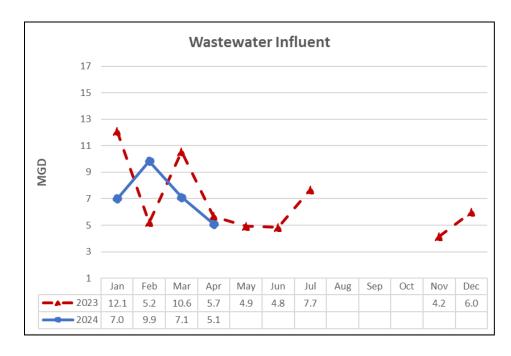

|  |  |  |
| Residential (previous month)       | 2479 | Residential (previous month)       | 1491 |  |  |  |
| Commercial & Govt (previous month) | 38   | Commercial & Govt (previous month) | 15   |  |  |  |
| Total Water Connections:           | 2517 | Total Wastewater Connections:      | 1506 |  |  |  |

| Precipitation |                                      |         |  |  |  |  |  |  |  |
|---------------|--------------------------------------|---------|--|--|--|--|--|--|--|
| April         | April Previous Year April Historical |         |  |  |  |  |  |  |  |
| 0.83 in       | 0.04 in                              | 2.32 in |  |  |  |  |  |  |  |





|                 | Hours |            |
|-----------------|-------|------------|
| Overtime Hours: | 34.00 | \$1,664.13 |













| Vehicle Mileage |            |  |  |  |  |  |  |
|-----------------|------------|--|--|--|--|--|--|
| Vehicle         | Mileage    |  |  |  |  |  |  |
| Truck 2         | 1,140      |  |  |  |  |  |  |
| Truck 3         | 348        |  |  |  |  |  |  |
| Truck 4         | 1,731      |  |  |  |  |  |  |
| New Truck 6     | 1,032      |  |  |  |  |  |  |
| Truck 7         | 2,515      |  |  |  |  |  |  |
| Truck 8         | 0          |  |  |  |  |  |  |
| Truck 9         | 343        |  |  |  |  |  |  |
| Tractor         | 4.30 hours |  |  |  |  |  |  |
| Vac Truck       | 64.00      |  |  |  |  |  |  |
| Excavator       | 1.40 hours |  |  |  |  |  |  |
| Skid Steer      | 5.70 hours |  |  |  |  |  |  |

| Fuel Tank Use   |        |        |  |  |  |  |  |  |
|-----------------|------