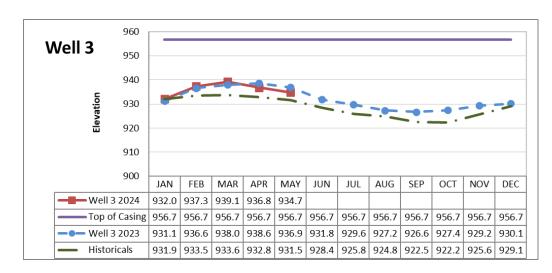

|          |       |       |       |          |       |       |
|             |           | 510    | JAN   | FEB   | MAR   | APR   | MAY      | JUN      | JUL   | AUG   | SEP   | ОСТ      | NOV   | DEC   |
| <b>─</b> ₩€ | ell 2 2   | 2024   | 932.8 | 939.6 | 942.2 | 939.7 | 937.8    |          |       |       |       |          |       |       |
| ——To        | p of (    | Casing | 959.4 | 959.4 | 959.4 | 959.4 | 959.4    | 959.4    | 959.4 | 959.4 | 959.4 | 959.4    | 959.4 | 959.4 |
| We          | ell 2 2   | 2023   | 929.1 | 940.0 | 940.8 | 943.0 | 938.9    | 935.4    | 931.3 | 928.1 | 926.1 | 927.6    | 929.9 | 930.6 |
| — His       | torio     | als    | 931.8 | 935.5 | 935.9 | 935.0 | 933.0    | 930.3    | 927.4 | 925.3 | 922.4 | 921.9    | 924.9 | 928.3 |

April: 104%

May: 103%



# Water System Highlights

- Received all backflow test results from commercial accounts
- Curb stop replacements on North Shore Dr and Glencove Ct
- Meter reads 4/24—4/26 & 4/29
- Routine maintenance and operations

# Wastewater System Highlights

- Repaired District cleanout on Gold Flat Ct
- Routine maintenance and operations

# Water Resources Specialist Highlights

- Assisted in completing the Local Hazard Mitigation Plan (LHMP) Update progress report.
- Reviewed SCADA project grant application draft
- Lead Service Line Inventory (LSLI) 28% complete
- Database maintenance, reports, and SOP development

# Association of California Water Agencies—Committee Highlights

## **Energy Committee**

No updates.

#### **Water Quality Committee**

#### **Hexavalent Chromium**

The State Water